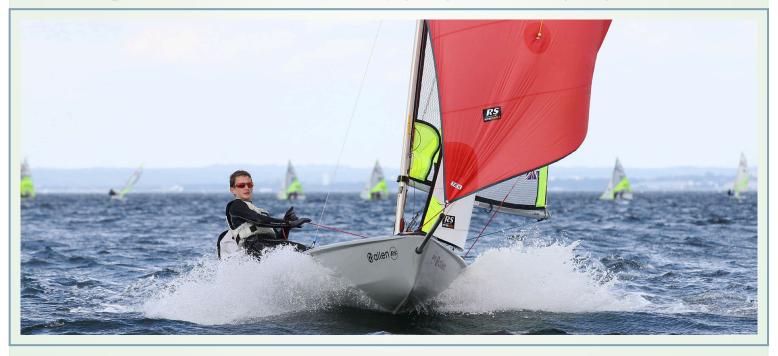

## RS FEVA CLINIC

## MONDAY 25<sup>TH</sup> TO WEDNESDAY 27<sup>TH</sup> JUNE 11-4PM

Do you think you would like to sail a Feva with a friend of yours?

We have a three day clinic being run by Alex Start in advance of the Feva Nationals. You can do one, two or three of the days. Why not try it for both racing and fun on the water?

Enquiries to: William/Sara Lacy (087) 0505542 /(087) 2461424

The RS Feva is an international class double handed dinghy perfect as a transition from the Optimist and to further develop sailing and racing skills, especially on progression to dinghies such as 29er, 49er, RS 200 & RS 400. The Feva is fast, fun and exciting and can also be a good compliment to sailing single handers such as Toppers and Lasers.