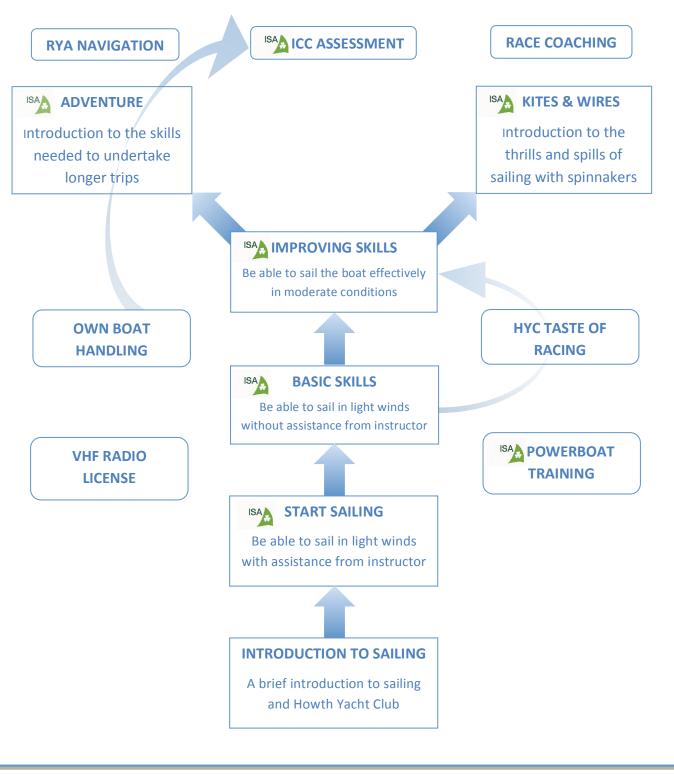

## **Introduction to Sailing**

The aim of this course is to give a positive introduction to sailing in Howth Yacht Club. The course is run by a team of experienced volunteers from the club. Courses start at 10.00 run to to 16.30 over one day and are ideally suited for adults who have never sailed before and would like to sample what sailing in Howth Yacht Club is all about. *The course fee also includes a light lunch in Howth Yacht Club*.

## Learn to Sail 1 – ISA Start Sailing

This course is delivered by qualified ISA Keelboat Instructors who will introduce you to the basic boat handling techniques and background knowledge necessary to get started in sailing. The course syllabus covers clothing & equipment, rigging keelboats, sailing off and onto moorings, sailing techniques and manoeuvres, man overboard recovery, sailing knowledge, coastal knowledge, weather forecasts and safety. By the end of this course you will be sailing in light wind conditions with assistance from your instructor. This intensive course runs from 9.30 to 5.00 over 2 days and is suitable for adults with no previous sailing experience.

## Learn to Sail 2 – ISA Basic Skills

This course is delivered by qualified ISA Keelboat Instructors who will introduce you to the basic boat handling techniques and background knowledge necessary to get started in sailing. The course syllabus covers clothing & equipment, rigging keelboats, sailing off and onto moorings, sailing techniques and manoeuvres, man overboard recovery, sailing knowledge, coastal knowledge, weather forecasts and safety. By the end of this course you will be sailing in light wind conditions with assistance from your instructor. This intensive course runs from 9.30 to 5.00 over 2 days and is suitable for adults with no previous sailing experience.

## Learn to Sail 3 – ISA Improving Skills

This course will help you develop a competent, safe and practical approach to sailing your boat in moderate winds. You will also be introduced to the different aspects of keelboat sailing such as racing and day sailing. **Experience required:** ISA Basic Skills or equivalent + 1 seasons sailing experience **Cost:** €200 (Non Members €160)

### Sailing with Spinnakers - ISA Kites & Wires

This course provides an introduction to the thrills and spills of sailing with symmetric and asymmetric spinnakers. **Experience required:** ISA Improving Skills or equivalent + 2 seasons sailing experience **Cost:** €200 (Non Members €160)

### Day Sailing - ISA Adventure

The aim of this course is to introduce you to the challenges and fun of cruising. You will develop the skills and knowledge you will need to become an independent sailor capable of undertaking extended trips and of making correct and appropriate decisions in difficult situations.

### **Taste of Racing**

The Howth Yacht Club Taste of Racing Programme aims to enable relatively inexperienced new members to participate in club racing and local regattas. Taste of Racing does not provide organised tuition, but the voluntary skippers on each boat are always willing to share their knowledge and experience with new crew members. It is recommended that all Taste of Racing participants have acquired knowledge and experience equivalent to Learn to Sail 2 before participating in Taste of Racing. **Experience required:** ISA Basic Skills or equivalent **Cost:** Varies, typically €30/race (Members only)

### **ICC Assessment**

An International Certificate of Competency (ICC) is recognised internationally by yacht and powerboat charter companies. Howth Yacht Club regularly organises ICC preparation courses and assessments for both members and non members. Optional assessment modules include motorboat, sail, costal navigation and inland waterways. Experience required: ISA Basic Skills or equivalent Cost: €100/assessment